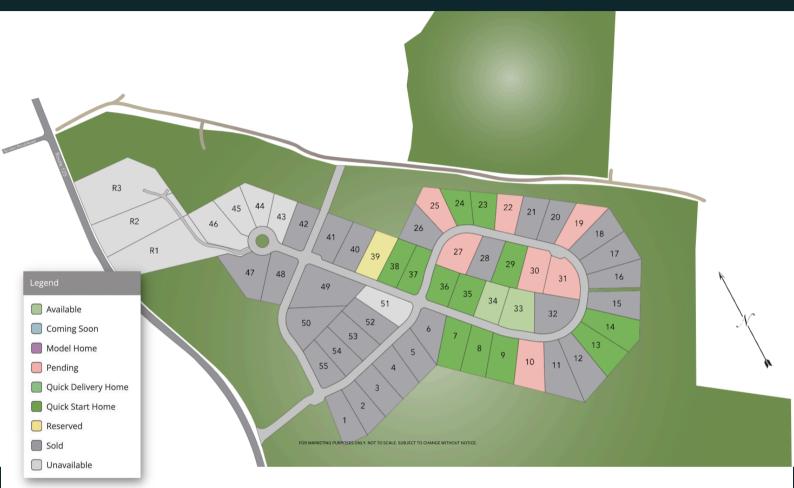

## LOT INFORMATION

Michelle Normandin, REALTOR® mnormandin@thegovegroup.com | 603-996-1261

| Lot # | Acres | Premium | Status    | Lot Type            | Plan                  |
|-------|-------|---------|-----------|---------------------|-----------------------|
| 1     | 1.02  | None    | Sold      | Outside Lot         | Kinzie Emma           |
| 2     | 0.91  | None    | Sold      | Walkout Outside Lot | Audra Jean            |
| 3     | 1.03  | None    | Sold      | Walkout Outside Lot | Kinzie Emma           |
| 4     | 1.04  | None    | Sold      | Walkout Outside Lot | Barbara Ann - Revised |
| 5     | 1.00  | None    | Sold      | Walkout Outside Lot | Vicki Leigh Premier   |
| 6     | 1.00  | None    | Sold      | Walkout Outside Lot | Emma Julia            |
| 7     | 1.11  | N/A     | Spec Home | Walkout Outside Lot | Sharon Catherine      |

pricing and availability subject to change without notice. updated 05/8/24

| Lot #                                                                       | Acres | Premium | Status    | Lot Type            | Plan                |  |
|-----------------------------------------------------------------------------|-------|---------|-----------|---------------------|---------------------|--|
| 8                                                                           | 1.00  | N/A     | Spec Home | Walkout Outside Lot | Vicki Leigh         |  |
| 9                                                                           | 1.11  | N/A     | Spec Home | Walkout Outside Lot | Elena Rose          |  |
| 10                                                                          | 1.20  | N/A     | Pending   | Walkout Outside Lot | Jessica Lynn        |  |
| 11                                                                          | 1.30  | \$25K   | Sold      | Walkout Outside Lot | Christina Marie     |  |
| 12                                                                          | 1.28  | \$25K   | Sold      | Walkout Outside Lot | Barbara Ann         |  |
| 13                                                                          | 1.17  | N/A     | Spec Home | Walkout Outside Lot | Karin Jeanne        |  |
| 14                                                                          | 1.25  | N/A     | Spec Home | Walkout Outside Lot | Christina Marie     |  |
| 15                                                                          | 1.07  | \$25K   | Sold      | Walkout Outside Lot | Vicki Leigh Premier |  |
| 16                                                                          | 1.07  | \$20K   | Sold      | Walkout Outside Lot | Felicia Frances     |  |
| 17                                                                          | 1.14  | \$15K   | Sold      | Outside Lot         | Elena Rose          |  |
| 18                                                                          | 1.05  | \$25K   | Sold      | Outside Lot         | Christina Marie     |  |
| 19                                                                          | 1.00  | \$25K   | Pending   | Outside Lot         | Felicia Frances     |  |
| 20                                                                          | 0.85  | \$25K   | Sold      | Outside Lot         | Audra Jean-Revised  |  |
| 21                                                                          | 0.89  | \$25K   | Sold      | Outside Lot         | Felicia Frances     |  |
| 22                                                                          | 0.78  | \$25K   | Pending   | Outside Lot         | Karin Jeanne        |  |
| 23                                                                          | 0.75  | N/A     | Spec Home | Outside Lot         | Christina Marie     |  |
| 24                                                                          | 0.73  | N/A     | Spec Home | Outside Lot         | Felicia Frances     |  |
| 25                                                                          | 0.90  | \$25K   | Pending   | Outside Lot         | Barbara Ann         |  |
| 26                                                                          | 0.97  | \$25K   | Sold      | Outside Lot         | Christina Marie     |  |
| 27                                                                          | 1.07  | N/A     | Pending   | Walkout Inside Lot  | Jessica Lynn        |  |
| 28                                                                          | 0.92  | N/A     | Sold      | Walkout Inside Lot  | Vicki Leigh         |  |
| 29                                                                          | 0.97  | N/A     | Spec Home | Walkout Inside Lot  | Sharon Catherine    |  |
| 30                                                                          | 0.98  | N/A     | Pending   | Walkout Inside Lot  | Emma Julia          |  |
| pricing and availability subject to change without notice, undated of /8/24 |       |         |           |                     |                     |  |

pricing and availability subject to change without notice. updated 05/8/24

| Lot #                                                                       | Acres | Premium | Status      | Lot Type           | Plan                     |  |
|-----------------------------------------------------------------------------|-------|---------|-------------|--------------------|--------------------------|--|
| 31                                                                          | 1.04  | N/A     | Spec Home   | Walkout Inside Lot | Elena Rose               |  |
| 32                                                                          | 1.24  | N/A     | Sold        | Inside Lot         | Sharon Catherine Premier |  |
| 33                                                                          | 1.12  | N/A     | Spec Home   | Inside Lot         | Colonial                 |  |
| 34                                                                          | 0.87  | N/A     | Spec Home   | Inside Lot         | Colonial                 |  |
| 35                                                                          | 0.89  | N/A     | Spec Home   | Inside Lot         | Colonial                 |  |
| 36                                                                          | 0.79  | N/A     | Spec Home   | View Lot           | Colonial                 |  |
| 37                                                                          | 0.82  | N/A     | Spec Home   | View Lot           | Colonial                 |  |
| 38                                                                          | 0.84  | N/A     | Spec Home   | View Lot           | Christina Marie          |  |
| 39                                                                          | 0.97  | N/A     | Reserved    | View Lot           | Cape- TBD                |  |
| 40                                                                          | 0.99  | \$25K   | Sold        | View Lot           | Felicia Frances          |  |
| 41                                                                          | 1.00  | \$25K   | Sold        | View Lot           | Barbara Ann              |  |
| 42                                                                          | 0.93  | TBD     | Sold        | View Lot           | Sharon Catherine         |  |
| 43                                                                          | 0.74  | N/A     | Unavailable | View Lot           | TBD                      |  |
| 44                                                                          | 0.80  | N/A     | Unavailable | Cul-de-sac Walkout | TBD                      |  |
| 45                                                                          | 0.94  | N/A     | Unavailable | Cul-de-sac Walkout | TBD                      |  |
| 46                                                                          | 1.38  | N/A     | Unavailable | Cul-de-sac Walkout | TBD                      |  |
| 47                                                                          | 1.35  | N/A     | Sold        | Cul-de-sac Walkout | Jessica Lynn             |  |
| 48                                                                          | 1.11  | \$25k   | Sold        | Cul-de-sac Walkout | Audra Jean               |  |
| 49                                                                          | 1.88  | None    | Sold        | Inside Lot         | Sharon Catherine         |  |
| 50                                                                          | 1.33  | None    | Sold        | Inside Lot         | Vicki Leigh              |  |
| 51                                                                          | 1.03  | TBD     | Unavailable | Inside Lot         | TBD                      |  |
| 52                                                                          | 1.02  | None    | Sold        | Inside Lot         | Audra Jean               |  |
| 53                                                                          | 1.00  | None    | Sold        | Inside Lot         | Emma Julia               |  |
| pricing and availability subject to change without notice, undated of /8/24 |       |         |             |                    |                          |  |

pricing and availability subject to change without notice. updated 05/8/24

| Lot #          | Acres | Premium | Status      | Lot Type     | Plan            |
|----------------|-------|---------|-------------|--------------|-----------------|
| 54             | 0.90  | None    | Sold        | Inside Lot   | Felicia Frances |
| 55             | 0.88  | None    | Sold        | Inside Lot   | Audra Jean II   |
| R1             | 3.41  | TBD     | Unavailable | Shared Drive | TBD             |
| R2             | 2.45  | TBD     | Unavailable | Shared Drive | TBD             |
| R <sub>3</sub> | 3.41  | TBD     | Unavailable | Shared Drive | TBD             |
|                |       |         |             |              |                 |
|                |       |         |             |              |                 |
|                |       |         |             |              |                 |
|                |       |         |             |              |                 |
|                |       |         |             |              |                 |
|                |       |         |             |              |                 |
|                |       |         |             |              |                 |
|                |       |         |             |              |                 |
|                |       |         |             |              |                 |
|                |       |         |             |              |                 |